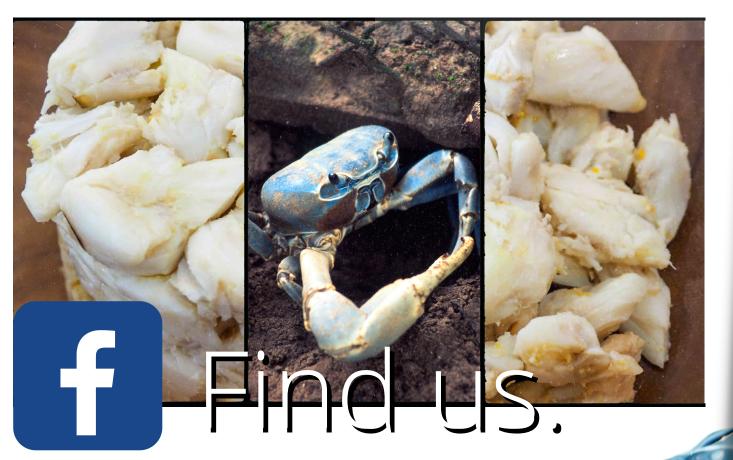

**PRODUCT: Fresh Super Lump Crab Meat SPECIES:** Blue Crab (Callinectes Sapidus)

FORM: Fresh / Refrigerated at 33-36 degrees Fahrenheit.

ORIGIN: Colombia, Wild Caught

**ALLERGENS:** Shellfish

INGREDIENTS: Large whole muscle from the crab's swimmer leg

ORIGIN: Colombia, Wild Caught

**ALLERGENS:** Shellfish

INGREDIENTS: Large whole muscle from the crab's swimmer leg

PACK: 1 lb tub

FLAVOR GRAPH: Naturally mild & sweet

**COLOR:** Pink/Orange/Brown Hues

SUGGESTED COOKING METHODS: Raw, Baked, Fried, Steamed

PRODUCT: Fresh Jumbo Lump Crab Meat **SPECIES:** Blue Crab (Callinectes Sapidus)

FORM: Fresh / Refrigerated at 33-36 degrees Fahrenheit.

**ORIGIN:** Colombia, Wild Caught

**ALLERGENS:** Shellfish

INGREDIENTS: Large whole muscle from the crab's swimmer leg