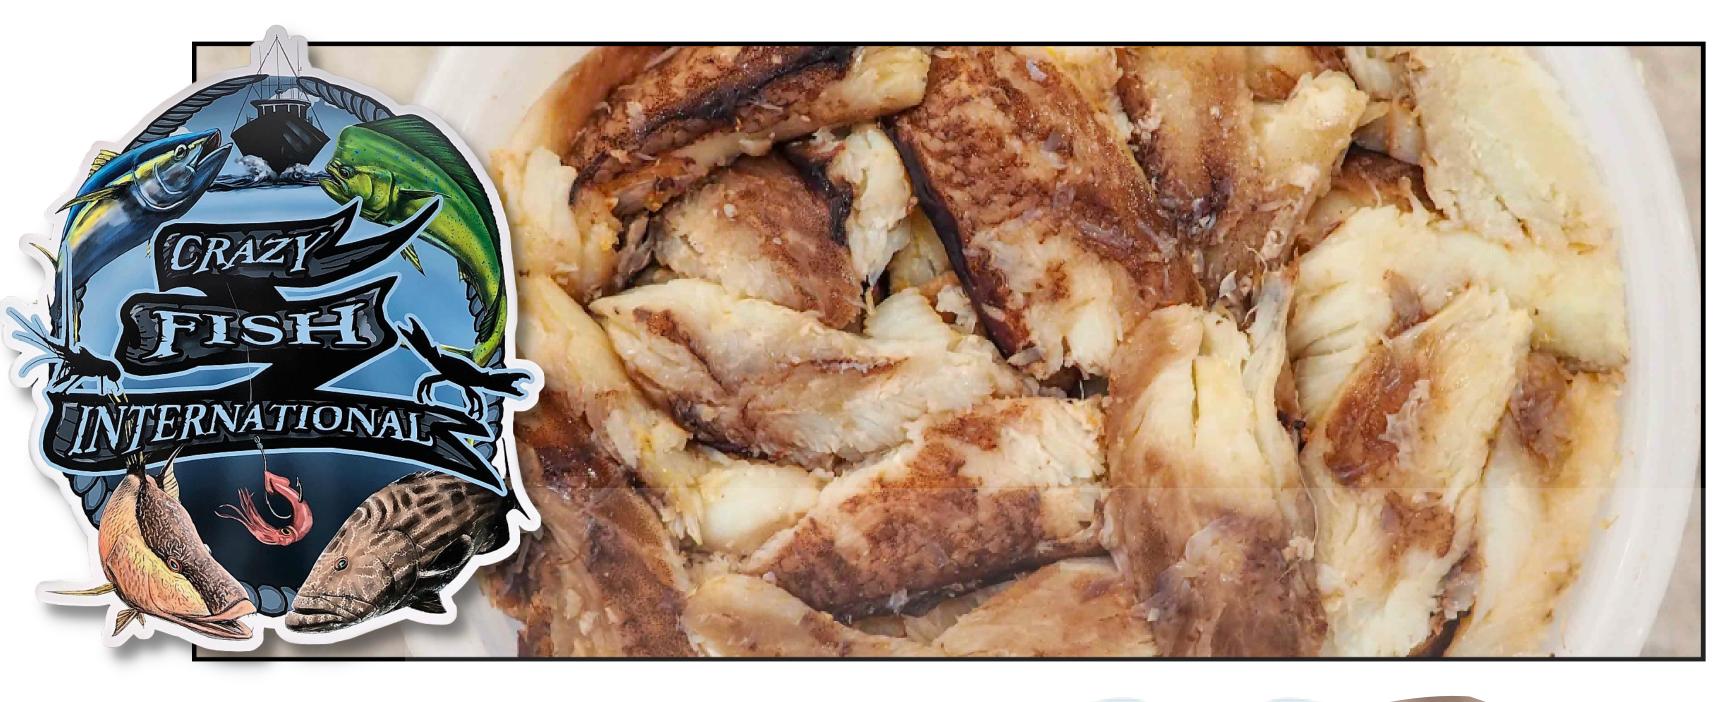

PRODUCT: Fresh Jumbo Lump Crab Meat **SPECIES:** Blue Crab (Callinectes Sapidus)

FORM: Fresh / Refrigerated at 33-36 degrees Fahrenheit.

**ORIGIN:** Colombia, Wild Caught

**ALLERGENS:** Shellfish

INGREDIENTS: Large whole muscle from the crab's swimmer leg

PACK: 1 lb tub

FLAVOR GRAPH: Naturally mild & sweet

**COLOR:** Pink/Orange/Brown Hues

SUGGESTED COOKING METHODS: Raw, Baked, Fried, Steamed

**SEASONALITY:** 

**STORAGE:** Refrigerated at 33-36 degrees Fahrenheit

SHELF LIFE (Refrigerated) 21 days

**ITEM NUMBER #: 10106742** 

**SIZE: 020/1#** 

ITEM NUMBER #: 10106745

SIZE: 005/1#

**Potassium** 

Serving Size 3 oz (85g). Calories 90 (Calories from Fat 0)

| Amount Per Serving: *% Daily Value |        |       |
|------------------------------------|--------|-------|
| Total Fat                          | 2.5g   | (4%)  |
| Total Sugars                       | 0g     | (0%)  |
| Dietary Fiber                      | <1g    | (2%)  |
| Vitamin D                          | 0.3mcg | (2%)  |
| Vitamin C                          | 0mg    | (0%)  |
| Sodium                             | 320mg  | (14%) |
| Total Carbohydrate                 | 3g     | (1%)  |
| Protein                            | 13g    |       |
| Calcium                            | 80mg   | (6%)  |
| Iron                               | 0.3mg  | (2%)  |