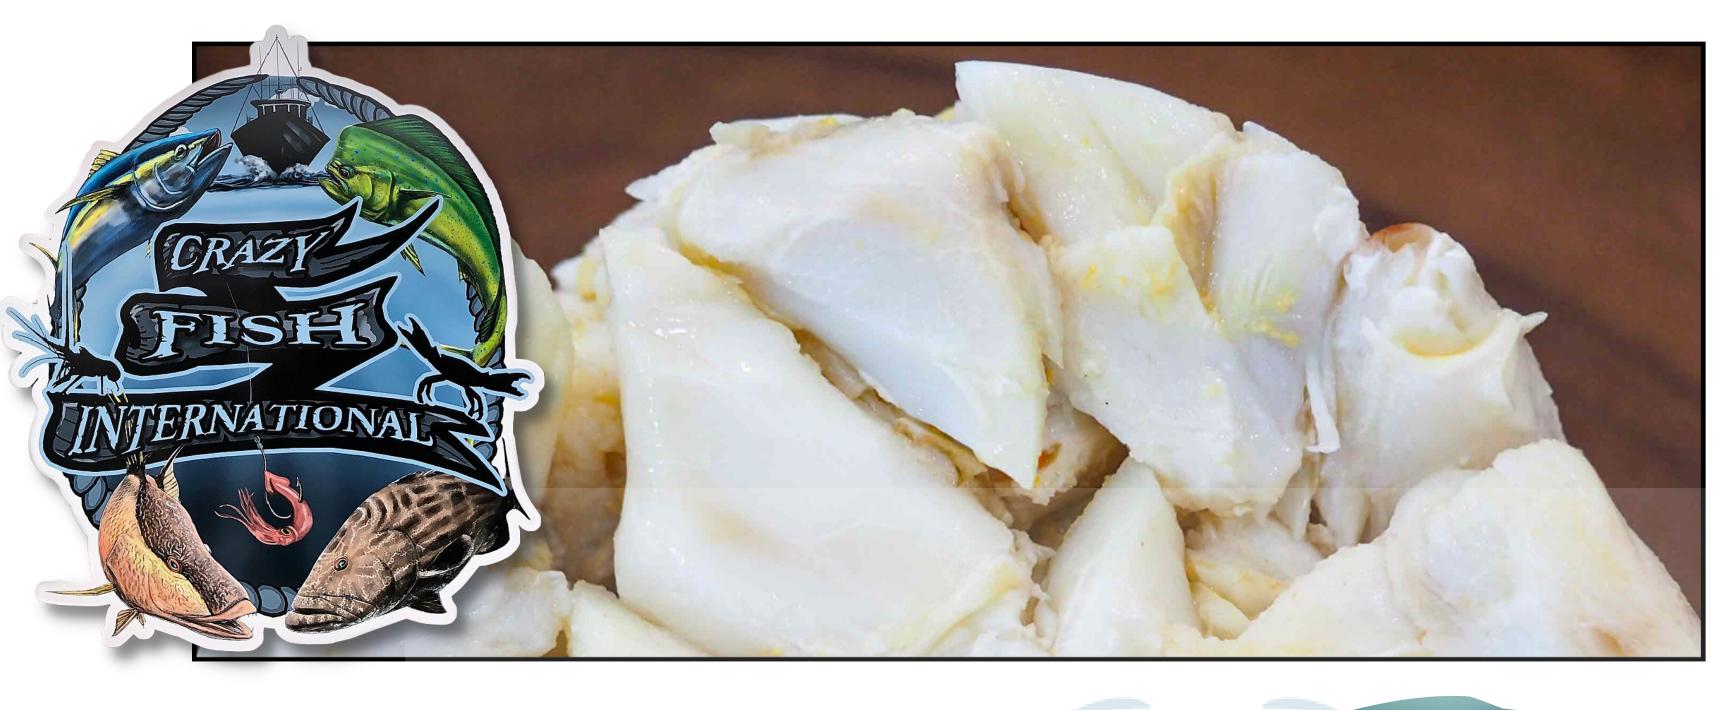

**PRODUCT: Fresh Super Lump Crab Meat SPECIES:** Blue Crab (Callinectes Sapidus)

FORM: Fresh / Refrigerated at 33-36 degrees Fahrenheit.

ORIGIN: Colombia, Wild Caught

**ALLERGENS:** Shellfish

INGREDIENTS: Large whole muscle from the crab's swimmer leg

PRODUCT: Fresh Jumbo Lump Crab Meat **SPECIES:** Blue Crab (Callinectes Sapidus)

FORM: Fresh / Refrigerated at 33-36 degrees Fahrenheit.

**ORIGIN:** Colombia, Wild Caught

**ALLERGENS:** Shellfish

INGREDIENTS: Large whole muscle from the crab's swimmer leg